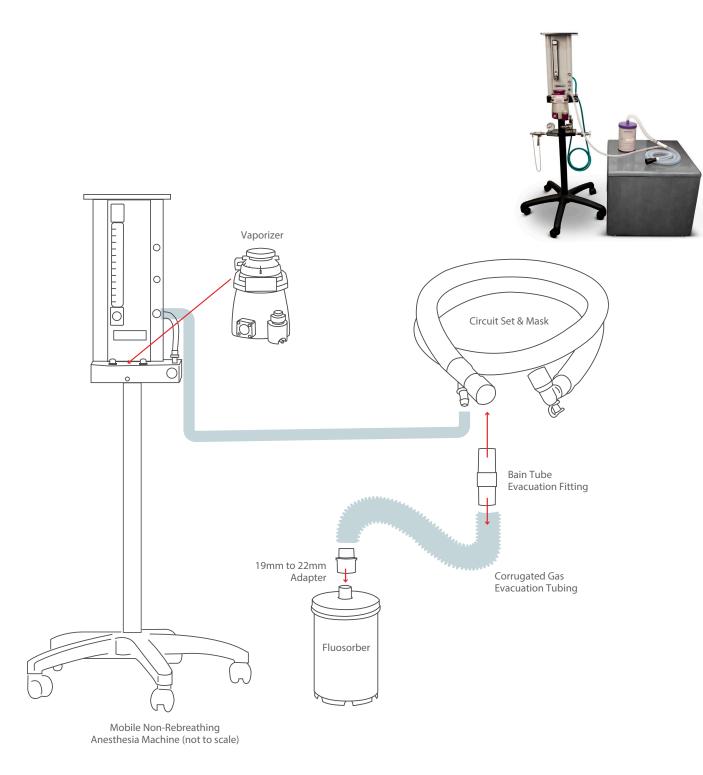

## 75-0238 Quick Start Assembly Guide

Harvard Apparatus Mobile Single Animal Anesthesia System

| Part #  | Description                                              |
|---------|----------------------------------------------------------|
| 75-2021 | Oxygen Regulator for E-Tank                              |
| 75-2031 | Rodent Mask                                              |
| 75-2038 | Bain Circuit, White, 60 in,<br>Mask Not Included         |
| 75-2042 | Adapter for Bain Circuit and Evacuation Tubing           |
| 75-2043 | Respiratory Adapter, 19 to 22 mm (0.75 to 0.87 in), 1 ea |
| 72-1026 | Tygon Tubing, 1/4 in                                     |
| 75-2044 | Corrugated Gas Evacuation<br>Tubing                      |
| 75-2052 | Anti-Spill Adapter Isoflurane                            |
| 73-5166 | Vaporizer Isoflurane, Screw Fill,<br>Selectec            |
| 34-0415 | Fluosorber Filter Canister,<br>Case of 6                 |
| 75-2001 | Mobile Non-Rebreathing<br>Anesthesia Machine             |