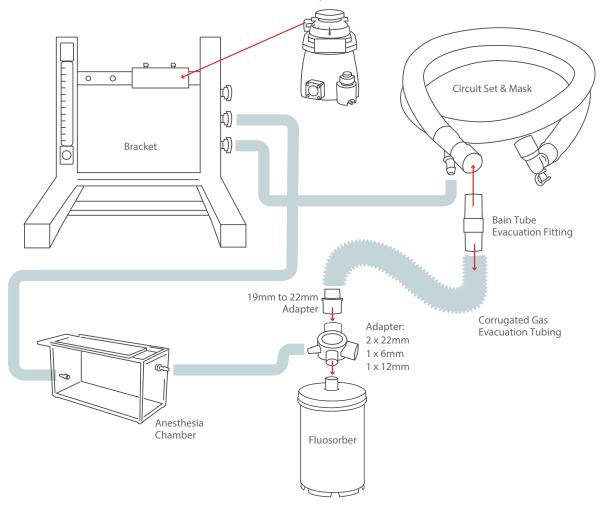

## **75-0235** Quick Start Assembly Guide

Harvard Apparatus Tabletop Single Animal Anesthesia System with Small Induction Box

| Part #  | Description                                                        |
|---------|--------------------------------------------------------------------|
| 75-2015 | O <sub>2</sub> Regulator for H-Cylinder                            |
| 75-2000 | Tabletop Anesthesia Bracket                                        |
| 75-2031 | Rodent Mask                                                        |
| 75-2038 | Bain Circuit, White, 60 in,<br>Mask Not Included                   |
| 75-2042 | Adapter for Bain Circuit<br>and Evacuation Tubing                  |
| 75-2043 | Respiratory Adapter, 19 to 22<br>mm (0.75 to 0.87 in), 1 ea        |
| 72-1026 | Tygon Tubing, 1/4 in                                               |
| 75-2044 | Corrugated Gas Evacuation<br>Tubing                                |
| 75-2052 | Anti-Spill Adapter Isoflurane                                      |
| 73-5166 | Vaporizer Isoflurane, Screw Fill,<br>Selectec                      |
| 34-0415 | Fluosorber Filter Canister,<br>Case of 6                           |
| 75-5050 | HSE Adapter for Filter Canister,<br>2 x 22 mm, 1 x 6 mm, 1 x 12 mm |