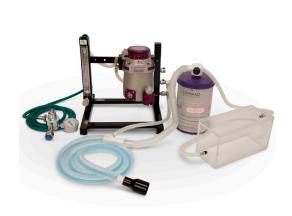

## **75-0235** Quick Start Assembly Guide

Harvard Apparatus Tabletop Single Animal Anesthesia System with Small Induction Box

| Part #  | Description                                                        |
|---------|--------------------------------------------------------------------|
| 75-2015 | O <sub>2</sub> Regulator for H-Cylinder                            |
| 75-2000 | Tabletop Anesthesia Bracket                                        |
| 75-2031 | Rodent Mask                                                        |
| 75-2038 | Bain Circuit, White, 60 in,<br>Mask Not Included                   |
| 75-2042 | Adapter for Bain Circuit<br>and Evacuation Tubing                  |
| 75-2043 | Respiratory Adapter, 19 to 22<br>mm (0.75 to 0.87 in), 1 ea        |
| 72-1026 | Tygon Tubing, 1/4 in                                               |
| 75-2044 | Corrugated Gas Evacuation<br>Tubing                                |
| 75-2052 | Anti-Spill Adapter Isoflurane                                      |
| 73-5166 | Vaporizer Isoflurane, Screw Fill,<br>Selectec                      |
| 34-0415 | Fluosorber Filter Canister,<br>Case of 6                           |
| 75-5050 | HSE Adapter for Filter Canister,<br>2 x 22 mm, 1 x 6 mm, 1 x 12 mm |