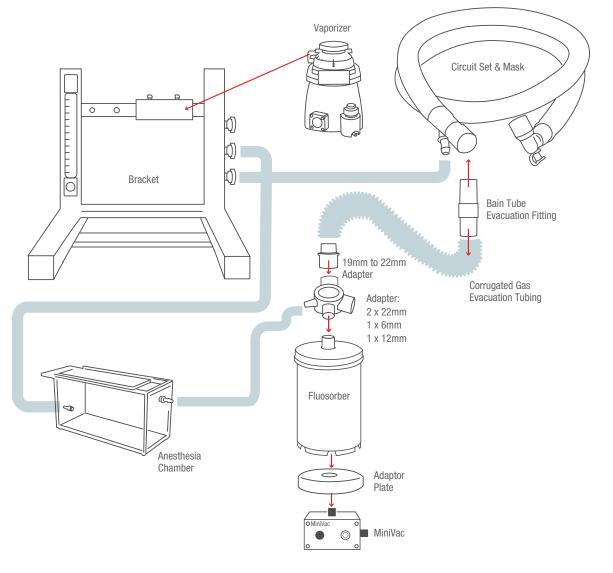

## Harvard Apparatus Tabletop Single Animal Anesthesia System

| Part #  | Description                                                        |
|---------|--------------------------------------------------------------------|
| 75-2015 | O2 Regulator for H-Cylinder                                        |
| 75-2000 | Tabletop Anesthesia Bracket                                        |
| 75-2031 | Rodent Mask                                                        |
| 75-2038 | Bain Circuit, White, 60 in,<br>Mask Not Included                   |
| 75-2042 | Adapter for Bain Circuit<br>and Evacuation Tubing                  |
| 75-2043 | Respiratory Adapter, 19 to 22<br>mm (0.75 to 0.87 in), 1 ea        |
| 72-1026 | Tygon Tubing, 1/4 in                                               |
| 75-2044 | Corrugated Gas Evacuation<br>Tubing                                |
| 75-2052 | Anti-Spill Adapter Isoflurane                                      |
| 75-0950 | Vaporizer Isoflurane, Screw Fill,<br>Selectec                      |
| 34-0415 | Fluosorber Filter Canister,<br>Case of 6                           |
| 75-5050 | HSE Adapter for Filter Canister,<br>2 x 22 mm, 1 x 6 mm, 1 x 12 mm |
| 73-4915 | Adaptor Plate                                                      |
| 73-4910 | Minivac                                                            |